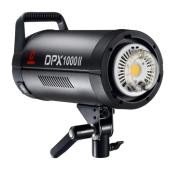

## 1000ws powerful studio flash

- Studio flash with 1000 Ws power, adjustable in 7 f-stops
- 25 watts powerful LED modeling light
- Firing time of up to 1/2700s
- Recycling time: at max. 0.9s
- Color temperature from 5500+/-150K

## **Technical Data**

| Power                                                 | 1000 Ws                                                          |
|-------------------------------------------------------|------------------------------------------------------------------|
| Guide number                                          | 108                                                              |
| Energy efficiency class (EU 2017/1369)                | G                                                                |
| EU energy efficiency class spectrum (EU<br>2017/1369) | A – G                                                            |
| Modes                                                 | Manual, Slave                                                    |
| Synchronisation modes                                 | Normal                                                           |
| Power adjustment                                      | 7 f-stops in 0.1 steps each                                      |
| Flash duration (t = 0.5 s)                            | 1/900-1/2700s                                                    |
| Recycling time                                        | 0.05-0.9s                                                        |
| Burst mode: pictures per second                       | 20 shots per second                                              |
| Channels   Groups                                     | 32   16                                                          |
| Color temperature                                     | 5500+/-150K                                                      |
| Modeling lamp   Adjustment                            | 25W LED, 7 steps                                                 |
| Receiver                                              | Integrated wireless receiver                                     |
| Radio frequency band                                  | 2.4GHz, range > 100m                                             |
| Transmission power maximum                            | 6 dBm                                                            |
| Bowens S-type mount                                   | Yes                                                              |
| Power supply                                          | AC 195-245V 50/60Hz, 30A Max                                     |
| Cooling                                               | Fan                                                              |
| Volume fan                                            | 50db (30cm distance)                                             |
| Connections                                           | 3.5mm sync connector, spigot connector, Bowens<br>S-Type bayonet |
| Dimensions (L x W x H)   Weight                       | L 37 x W 22.5 x H 12.5 cm   3 kg                                 |
|                                                       |                                                                  |