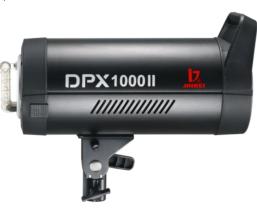

## 1000ws powerful studio flash

- Studio flash with 1000 Ws power, adjustable in 7 f-stops
- 25 watts powerful LED modeling light
- Firing time of up to 1/2700s
- Recycling time: at max. 0.9s
- Color temperature from 5500+/-150K

## **Technical Data**

| Power                                                 | 1000 Ws                                                          |
|-------------------------------------------------------|------------------------------------------------------------------|
| Guide number                                          | 108                                                              |
| Energy efficiency class (EU 2017/1369)                | G                                                                |
| EU energy efficiency class spectrum (EU<br>2017/1369) | A – G                                                            |
| Modes                                                 | Manual, Slave                                                    |
| Synchronisation modes                                 | Normal                                                           |
| Power adjustment                                      | 7 f-stops in 0.1 steps each                                      |
| Flash duration (t = 0.5 s)                            | 1/900-1/2700s                                                    |
| Recycling time                                        | 0.05-0.9s                                                        |
| Burst mode: pictures per second                       | 20 shots per second                                              |
| Channels   Groups                                     | 32   16                                                          |
| Color temperature                                     | 5500+/-150K                                                      |
| Modeling lamp   Adjustment                            | 25W LED, 7 steps                                                 |
| Receiver                                              | Integrated wireless receiver                                     |
| Radio frequency band                                  | 2.4GHz, range > 100m                                             |
| Transmission power maximum                            | 6 dBm                                                            |
| Bowens S-type mount                                   | Yes                                                              |
| Power supply                                          | AC 195-245V 50/60Hz, 30A Max                                     |
| Cooling                                               | Fan                                                              |
| Volume fan                                            | 50db (30cm distance)                                             |
| Connections                                           | 3.5mm sync connector, spigot connector, Bowens<br>S-Type bayonet |
| Dimensions (L x W x H)   Weight                       | L 37 x W 22.5 x H 12.5 cm   3 kg                                 |
|                                                       |                                                                  |